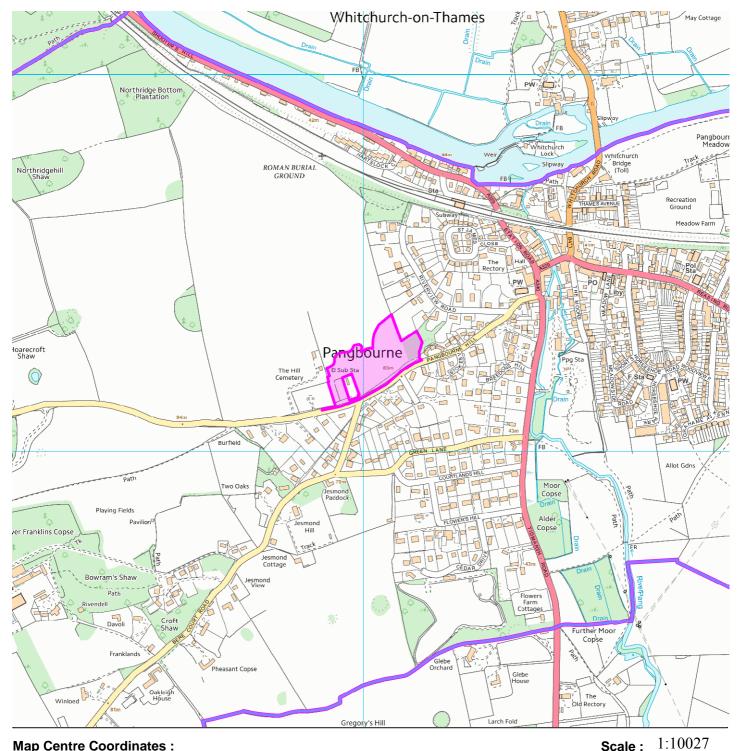

## 17/01540/RESMAJ

## Land North of Pangbourne Hill, Pangbourne

## **Map Centre Coordinates:**

Reproduced from the Ordnance Survey map with the permission of the Controller of Her Majesty's Stationery Office © Crown Copyright 2003.

Unauthorised reproduction infringes Crown Copyright and may lead to prosecution or civil proceedings.